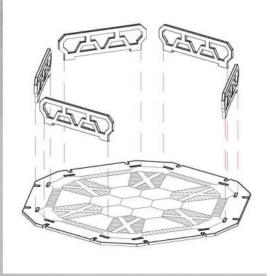

## Out Post Attica - Hexagon - Assembly Guide

Parts may need careful removal from the MDF boards with a scalpel, and light sanding of any rough edges. We recommend testing assembling sections before permanently gluing together.

NOTE: Panels can be glued in any arrangment

NOTE: Repeat for all six pieces

NOTE: Walls can slot in place without the need for glue

WARCRADLE STUDIOS IS A TRADING NAME OF WAYLAND GAMES LIMITED. ILLUSTRATIONS AND DESIGNS ARE COPYRIGHT © 2019 WAYLAND GAMES LIMITED. ASSEMBLED IN THE UK