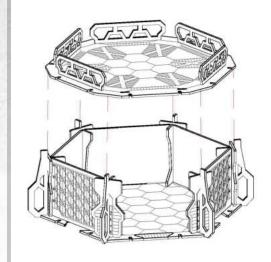

## Out Post Attica - Hexagon - Assembly Guide

Parts may need careful removal from the MDF boards with a scalpel, and light sanding of any rough edges. We recommend testing assembling sections before permanently gluing together.

NOTE: Do not use glue when stacking these pieces

WARCRADLE STUDIOS IS A TRADING NAME OF WAYLAND GAMES LIMITED. ILLUSTRATIONS AND DESIGNS ARE COPYRIGHT © 2019 WAYLAND GAMES LIMITED. ASSEMBLED IN THE UK