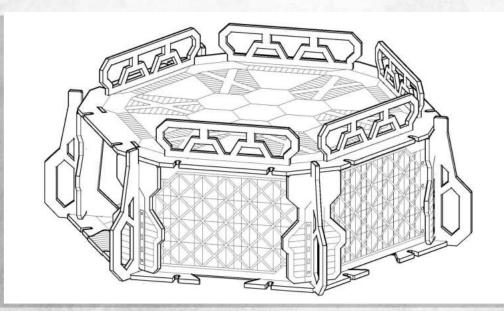

tica - Hexagon - Assembly Guide

Parts may need careful removal from the MDF boards with a scalpel, and light sanding of any rough edges. We recommend testing assembling sections before permanently gluing together.



NOTE: Panels can be glued in any arrangment



NOTE: Repeat for all six pieces





NOTE: Walls can slot in place without the need for glue



WARCRADLE STUDIOS IS A TRADING NAME OF WAYLAND GAMES LIMITED. ILLUSTRATIONS AND DESIGNS ARE COPYRIGHT © 2019 WAYLAND GAMES LIMITED. ASSEMBLED IN THE UK



## Out Post Attica - Hexagon - Assembly Guide

Parts may need careful removal from the MDF boards with a scalpel, and light sanding of any rough edges. We recommend testing assembling sections before permanently gluing together.





NOTE: Do not use glue when stacking these pieces



WARCRADLE STUDIOS IS A TRADING NAME OF WAYLAND GAMES LIMITED. ILLUSTRATIONS AND DESIGNS ARE COPYRIGHT © 2019 WAYLAND GAMES LIMITED. ASSEMBLED IN THE UK