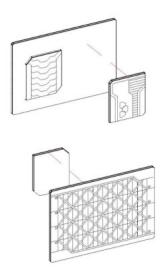

## Out Post Attica - Hexagon - Assembly Guide

Parts may need careful removal from the MDF boards with a scalpel, and light sanding of any rough edges. We recommend testing assembling sections before permanently gluing together.

NOTE: Panels can be glued in any arrangment

NOTE: Repeat for all six pieces

NOTE: Walls can slot in place without the need for glue

WARCRADLE STUDIOS IS A TRADING NAME OF WAYLAND GAMES LIMITED. ILLUSTRATIONS AND DESIGNS ARE COPYRIGHT © 2019 WAYLAND GAMES LIMITED. ASSEMBLED IN THE UK